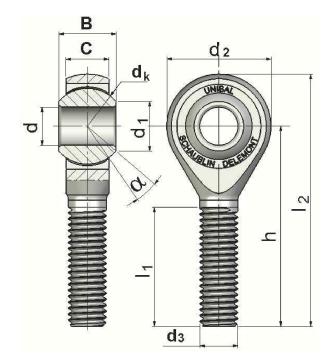

| Width (B)          | 16 mm                            |
|--------------------|----------------------------------|
| Outer Eye Diameter | 12 mm                            |
| Total Length (l2)  | 69 mm                            |
| Bore Diameter (d)  | 12 mm                            |
| Insert Material    | Uniflon® Self Lubricating Fabric |
| Thread Direction   | Left Hand                        |
| Thread Type        | Male                             |
| O.D. (D)           | 30 mm                            |
| Brand              | RBC                              |

## SME1245

12mm X 30mm X 16mm, Rbc Rod End Bearing, Stainless Steel, Male, Uniflon® Self Lubricating Fabric, Left Handed Thread UNIT

Metric

**SHEET**