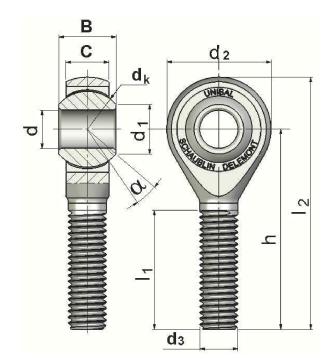

| Width (B)          | 6 mm                             |
|--------------------|----------------------------------|
| Outer Eye Diameter | 5 mm                             |
| Total Length (I2)  | 33 mm                            |
| Bore Diameter (d)  | 3 mm                             |
| Insert Material    | Uniflon® Self Lubricating Fabric |
| Lubricating Type   | Self-Lubricatable                |
| Thread Direction   | Right Hand                       |
| Thread Type        | Male                             |
| O.D. (D)           | 12 mm                            |

## SME3

3mm X 12mm X 6mm, Rbc Rod End Bearing, Male, Self Lubricating, Uniflon® Self Lubricating Fabric, Right Handed Thread UNIT

Metric

**SHEET**