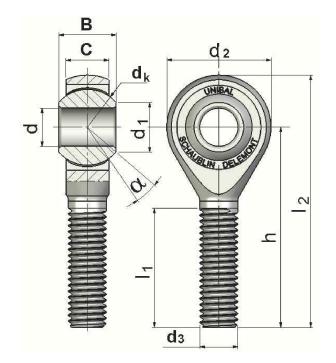

| Width (B)          | 6 mm                             |
|--------------------|----------------------------------|
| Outer Eye Diameter | 5 mm                             |
| Total Length (l2)  | 33 mm                            |
| Bore Diameter (d)  | 3 mm                             |
| Insert Material    | Uniflon® Self Lubricating Fabric |
| Lubricating Type   | Self-Lubricatable                |
| Thread Direction   | Right Hand                       |
| Thread Type        | Male                             |
| 0.D. (D)           | 12 mm                            |
| Brand              | RBC                              |

## SME3

3mm X 12mm X 6mm, Rbc Rod End Bearing, Male, Self Lubricating, Uniflon® Self Lubricating Fabric, Right Handed Thread UNIT

Metric

**SHEET**