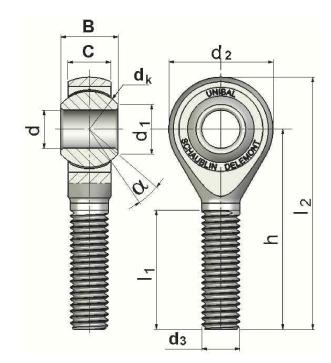

| Width (B)          | 9 mm                             |
|--------------------|----------------------------------|
| Outer Eye Diameter | 7 mm                             |
| Total Length (I2)  | 45 mm                            |
| Bore Diameter (d)  | 6 mm                             |
| Insert Material    | Uniflon® Self Lubricating Fabric |
| Lubricating Type   | Self-Lubricatable                |
| Thread Direction   | Right Hand                       |
| Thread Type        | Male                             |
| O.D. (D)           | 18 mm                            |
| Brand              | RBC                              |

## SME6 RBC

6mm X 18mm X 9mm, Rbc Rod End Bearing, Male, Self Lubricating, Uniflon® Self Lubricating Fabric, Right Handed Thread UNIT

Metric

**SHEET**