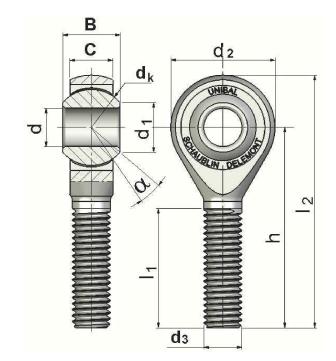

| Width (B)          | 12 mm                            |
|--------------------|----------------------------------|
| Outer Eye Diameter | 9 mm                             |
| Total Length (l2)  | 53 mm                            |
| Bore Diameter (d)  | 8 mm                             |
| Insert Material    | Uniflon® Self Lubricating Fabric |
| Thread Direction   | Right Hand                       |
| Thread Type        | Male                             |
| O.D. (D)           | 22 mm                            |

## **SME840**

8mm X 22mm X 12mm, Rbc Rod End Bearing, Male, Self Lubricating, Uniflon® Self Lubricating Fabric, Right Handed Thread UNIT

Metric

**SHEET**