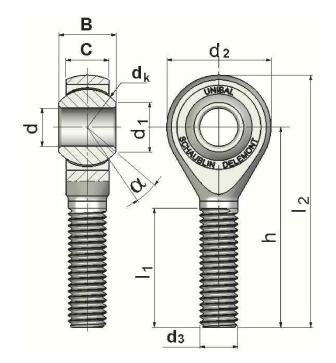

| Width (B)          | 9 mm                             |
|--------------------|----------------------------------|
| Outer Eye Diameter | 7 mm                             |
| Total Length (l2)  | 45 mm                            |
| Bore Diameter (d)  | 6 mm                             |
| Insert Material    | Uniflon® Self Lubricating Fabric |
| Lubricating Type   | Self-Lubricatable                |
| Thread Direction   | Left Hand                        |
| Thread Type        | Male                             |
| O.D. (D)           | 18 mm                            |
| Brand              | RBC                              |

## SMLE6 RBC

6mm X 18mm X 9mm, Rbc Rod End Bearing, Male, Self Lubricating, Uniflon® Self Lubricating Fabric, Left Handed Thread UNIT

Metric

**SHEET**