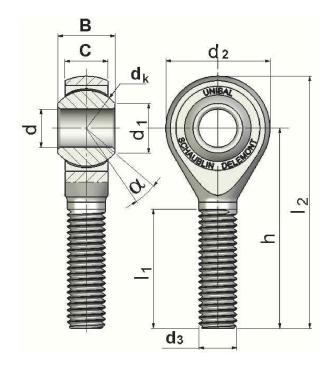

| Width (B)          | 12 mm                            |
|--------------------|----------------------------------|
| Outer Eye Diameter | 9 mm                             |
| Total Length (l2)  | 53 mm                            |
| Bore Diameter (d)  | 8 mm                             |
| Insert Material    | Uniflon® Self Lubricating Fabric |
| Lubricating Type   | Self-Lubricatable                |
| Thread Direction   | Left Hand                        |
| Thread Type        | Male                             |
| O.D. (D)           | 22 mm                            |
| Brand              | RBC                              |

## SMLE8 RBC

8mm X 22mm X 12mm, Rbc Rod End Bearing, Male, Self Lubricating, Uniflon® Self Lubricating Fabric, Left Handed Thread UNIT

Metric

**SHEET**