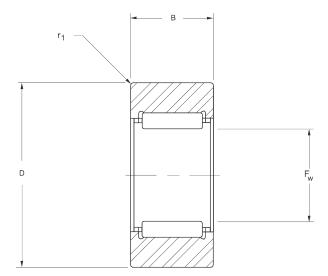

| (D) Roller Diameter | .5000 in  |
|---------------------|-----------|
| (B) Roller Width    | 1.0000 in |
| (d) Inside Diameter | .6200 in  |
| Brand               | RBC       |

COMPONENT

Caged Roller Bearing

SRF20

RBC

.5000in X 1.0000in X .6200in, Caged Roller Follower, Needle Rollers, Open, Unsealed

UNIT

Inch Series

**SHEET**