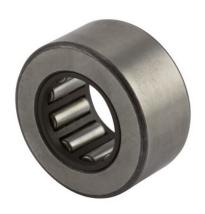

| (D) Roller Diameter | .5000 in  |
|---------------------|-----------|
| (B) Roller Width    | 1.0000 in |
| (d) Inside Diameter | .6200 in  |
| Brand               | RBC       |

COMPONENT

Caged Roller Bearing

SRF20

RBC

.5000in X 1.0000in X .6200in, Caged Roller Follower, Needle Rollers, Open, Unsealed

UNIT

Inch Series

**SHEET**