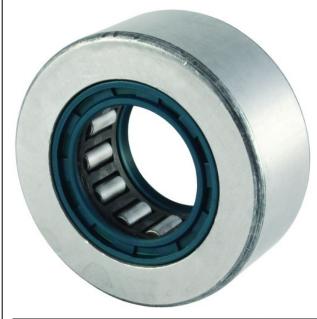

| (D) Roller Diameter | .5000 in  |
|---------------------|-----------|
| (B) Roller Width    | 1.0000 in |
| (d) Inside Diameter | .6200 in  |
| Brand               | RBC       |

|   | r <sub>1</sub> — | В —— |    |
|---|------------------|------|----|
| À |                  |      |    |
| D |                  |      | Fw |

## SRF20S

RBC

.5000in X 1.0000in X .6200in, Caged Roller Follower, Cam Follower, Double Sealed, Needle Rollers UNIT

Inch

**SHEET**