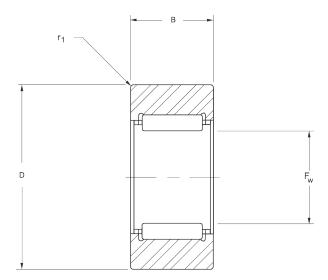

| (D) Roller Diameter | .6250 in  |
|---------------------|-----------|
| (B) Roller Width    | 1.2500 in |
| (d) Inside Diameter | .6200 in  |
| Brand               | RBC       |

COMPONENT

Caged Roller Bearing

SRF25

RBC

.6250in X 1.2500in X .6200in, Caged Roller Follower, Needle Rollers, Open, Unsealed

UNIT

Inch Series

**SHEET**