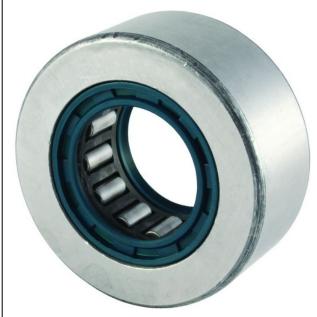

| (D) Roller Diameter | .6250 in  |
|---------------------|-----------|
| (B) Roller Width    | 1.2500 in |
| (d) Inside Diameter | .6200 in  |
| Brand               | RBC       |

|   | r <sub>1</sub> | В —— | •              |
|---|----------------|------|----------------|
|   |                |      |                |
| D |                |      | F <sub>w</sub> |

## SRF25S

RBC

.6250in X 1.2500in X .6200in, Caged Roller Follower, Cam Follower, Double Sealed, Needle Rollers UNIT

Inch

**SHEET**