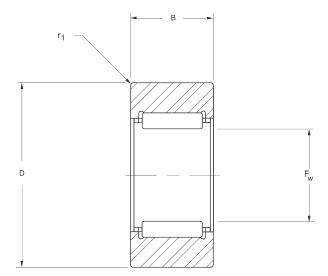

| (D) Roller Diameter | .8750 in  |
|---------------------|-----------|
| (B) Roller Width    | 1.7500 in |
| (d) Inside Diameter | .7450 in  |
| Brand               | RBC       |

COMPONENT

Caged Roller Bearing

SRF35

RBC

.8750in X 1.7500in X .7450in, Caged Roller Follower, Needle Rollers, Open, Unsealed

UNIT

Inch Series

**SHEET**