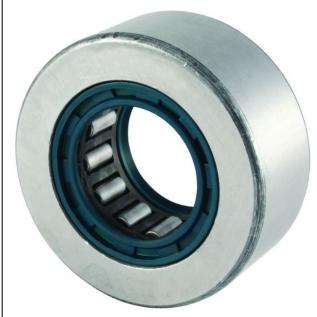

| (D) Roller Diameter | 1.0000 in |
|---------------------|-----------|
| (B) Roller Width    | 2.0000 in |
| (d) Inside Diameter | .9950 in  |
| Brand               | RBC       |

|   | r <sub>1</sub> | В —— | •              |
|---|----------------|------|----------------|
|   |                |      |                |
| D |                |      | F <sub>w</sub> |

## SRF40S

RBC

1.0000in X 2.0000in X .9950in, Caged Roller Follower, Cam Follower, Double Sealed, Needle Rollers UNIT

Inch

**SHEET**