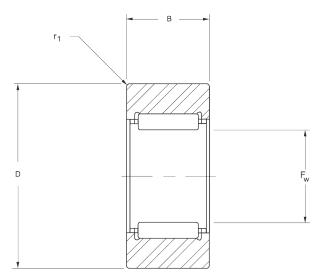

## SRF45

RBC

1.2500in X 2.2500in X .9950in, Caged Roller Follower, Needle Rollers, Open, Unsealed

UNIT

Inch Series

**SHEET**