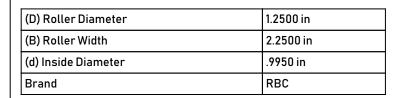

## SRF45

RBC

1.2500in X 2.2500in X .9950in, Caged Roller Follower, Needle Rollers, Open, Unsealed

UNIT

Inch Series

**SHEET**