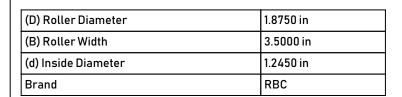

## SRF70

**RBC** 

1.8750in X 3.5000in X 1.2450in, Caged Roller Follower, Needle Rollers, Open, Unsealed UNIT

Inch Series

**SHEET**