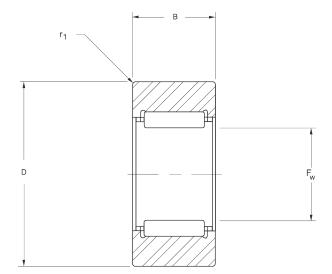

## SRF70

**RBC** 

1.8750in X 3.5000in X 1.2450in, Caged Roller Follower, Needle Rollers, Open, Unsealed UNIT

Inch Series

**SHEET**