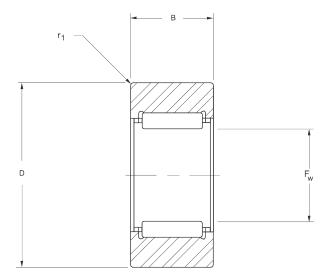

| (D) Roller Diameter | 2.0000 in |
|---------------------|-----------|
| (B) Roller Width    | 3.7500 in |
| (d) Inside Diameter | 1.2450 in |
| Brand               | RBC       |

COMPONENT

Caged Roller Bearing

SRF75

**RBC** 

2.0000in X 3.7500in X 1.2450in, Caged Roller Follower, Needle Rollers, Open, Unsealed UNIT

Inch Series

**SHEET**