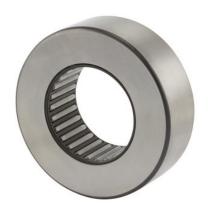

| (D) Roller Diameter | 2.0000 in |
|---------------------|-----------|
| (B) Roller Width    | 3.7500 in |
| (d) Inside Diameter | 1.2450 in |
| Brand               | RBC       |

COMPONENT

Caged Roller Bearing

SRF75

**RBC** 

2.0000in X 3.7500in X 1.2450in, Caged Roller Follower, Needle Rollers, Open, Unsealed UNIT

Inch Series

**SHEET**