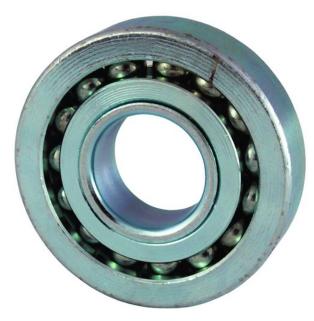

## SRM063205BF18 RBC

.3750in X 1.0000in X .3120in, Precision Machined Single Row, Radial Ball Bearing, Open, Zinc Plated, Rbc Nice Ball Bearings - Srm Series™ UNIT

Inch

**SHEET**