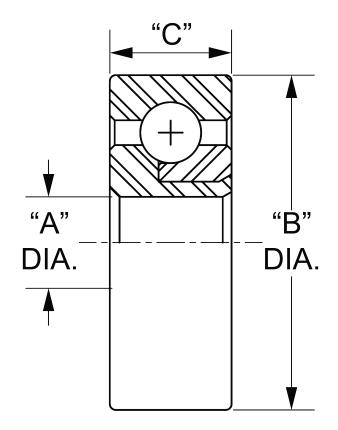

| Width (B)         | .3120 in    |
|-------------------|-------------|
| Closure           | Open        |
| Brand             | RBC         |
| Ball Material     | GCr15 Steel |
| Ring Material     | GCr15 Steel |
| Bore Diameter (d) | .3750 in    |
| O.D. (D)          | 1.0000 in   |
| Finish            | Zinc        |

## SRM063205BF18 RBC

.3750in X 1.0000in X .3120in, Precision Machined Single Row, Radial Ball Bearing, Open, Zinc Plated, Rbc Nice Ball Bearings - Srm Series™ UNIT

Inch

**SHEET**