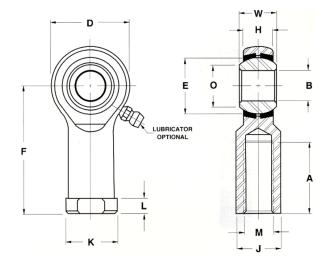

| Bore Diameter (d)    | .6250 in     |
|----------------------|--------------|
| Outside Diameter (D) | 1.5000 in    |
| Width (B)            | .7500 in     |
| Outer Eye Diameter   | .5620 in     |
| Total Length (I2)    | 3.2500 in    |
| Brand                | RBC          |
| insert-material      |              |
| lubricating-type     |              |
| Thread Direction     | Right Handed |
| Thread Type          | Female       |

## TF10 RBC

.6250in X 1.5000in X .7500in, 4 Piece -Metal-to-metal, Female Spherical Plain Rod End, Spherco Standard Tf Series, Right Handed, Brass Insert UNIT

Inch

**SHEET**