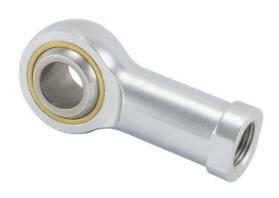

COMPONENT

Rod End Inch Series

## TF10 RBC

.6250in X 1.5000in X .7500in, 4 Piece -Metal-to-metal, Female Spherical Plain Rod End, Spherco Standard Tf Series, Right Handed, Brass Insert UNIT

Inch

**SHEET**

| Bore Diameter (d)    | .6250 in     |
|----------------------|--------------|
| Outside Diameter (D) | 1.5000 in    |
| Width (B)            | .7500 in     |
| Outer Eye Diameter   | .5620 in     |
| Total Length (I2)    | 3.2500 in    |
| Brand                | RBC          |
| insert-material      |              |
| lubricating-type     |              |
| Thread Direction     | Right Handed |
| Thread Type          | Female       |