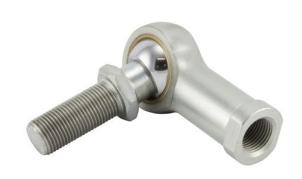

COMPONENT

Rod End Inch Series

## TF10Y

**RBC** 

.6250in X 1.5000in X .7500in, 4 Piece -Metal-to-metal, Female Spherical Plain Rod End, Spherco Standard Tf Series, Right Handed, Brass Insert UNIT

Inch

**SHEET**