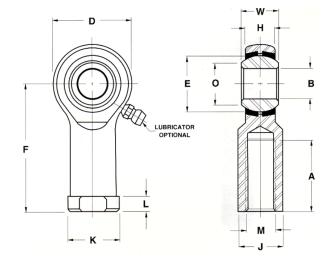

| Bore Diameter (d)    | .6250 in     |
|----------------------|--------------|
| Outside Diameter (D) | 1.5000 in    |
| Width (B)            | .7500 in     |
| Outer Eye Diameter   | .5620 in     |
| Total Length (l2)    | 3.2500 in    |
| Brand                | RBC          |
| insert-material      |              |
| lubricating-type     |              |
| Thread Direction     | Right Handed |
| Thread Type          | Female       |

## TF10Y

**RBC** 

.6250in X 1.5000in X .7500in, 4 Piece -Metal-to-metal, Female Spherical Plain Rod End, Spherco Standard Tf Series, Right Handed, Brass Insert UNIT

Inch

**SHEET**