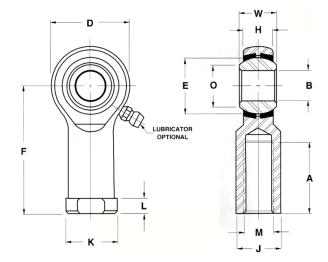

| Bore Diameter (d)    | .7500 in     |
|----------------------|--------------|
| Outside Diameter (D) | 1.7500 in    |
| Width (B)            | .8750 in     |
| Outer Eye Diameter   | .6870 in     |
| Total Length (l2)    | 3.7500 in    |
| Brand                | RBC          |
| insert-material      |              |
| lubricating-type     |              |
| Thread Direction     | Right Handed |
| Thread Type          | Female       |
|                      |              |

## TF12 RBC

.7500in X 1.7500in X .8750in, 4 Piece -Metal-to-metal, Female Spherical Plain Rod End, Spherco Standard Tf Series, Right Handed, Brass Insert UNIT

Inch

**SHEET**