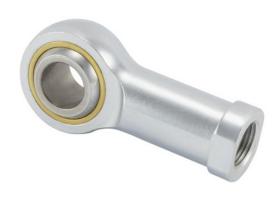

## COMPONENT

Rod End Inch Series

## TF12 RBC

.7500in X 1.7500in X .8750in, 4 Piece -Metal-to-metal, Female Spherical Plain Rod End, Spherco Standard Tf Series, Right Handed, Brass Insert UNIT

Inch

**SHEET**