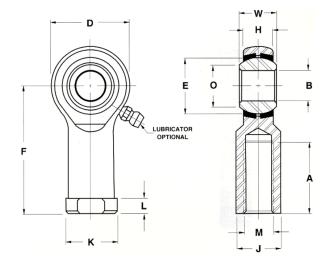

| Bore Diameter (d)    | .7500 in     |
|----------------------|--------------|
| Outside Diameter (D) | 1.7500 in    |
| Width (B)            | .8750 in     |
| Outer Eye Diameter   | .6870 in     |
| Total Length (l2)    | 3.7500 in    |
| Brand                | RBC          |
| insert-material      |              |
| lubricating-type     |              |
| Thread Direction     | Right Handed |
| Thread Type          | Female       |

## TF12Y

**RBC** 

.7500in X 1.7500in X .8750in, 4 Piece -Metal-to-metal, Female Spherical Plain Rod End, Spherco Standard Tf Series, Right Handed, Brass Insert UNIT

Inch

**SHEET**