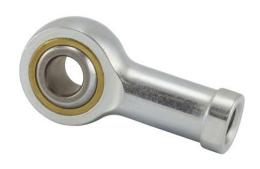

COMPONENT

Rod End Inch Series

## TF4 RBC

.2500in X .7500in X .3750in, 4 Piece -Metal-to-metal, Female Spherical Plain Rod End, Spherco Standard Tf Series, Right Handed, Brass Insert UNIT

Inch

**SHEET**