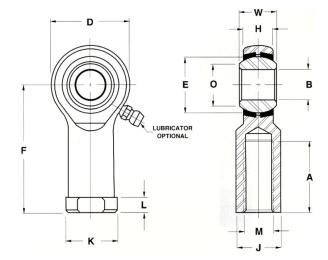

| Bore Diameter (d)    | .2500 in     |
|----------------------|--------------|
| Outside Diameter (D) | .7500 in     |
| Width (B)            | .3750 in     |
| Outer Eye Diameter   | .2810 in     |
| Total Length (I2)    | 1.6870 in    |
| Brand                | RBC          |
| insert-material      |              |
| lubricating-type     |              |
| Thread Direction     | Right Handed |
| Thread Type          | Female       |

## TF4 RBC

.2500in X .7500in X .3750in, 4 Piece -Metal-to-metal, Female Spherical Plain Rod End, Spherco Standard Tf Series, Right Handed, Brass Insert UNIT

Inch

**SHEET**