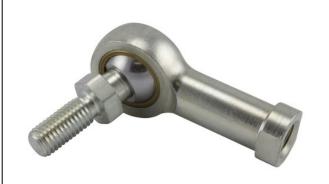

## TF4Y RBC

Right Handed, Brass Insert

.2500in X .7500in X .3750in, 4 Piece -Metal-to-metal, Female Spherical Plain Rod End, Spherco Standard Tf Series, Inch

**UNIT** 

SHEET