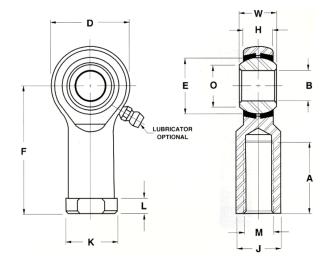

| Bore Diameter (d)    | .2500 in     |
|----------------------|--------------|
| Outside Diameter (D) | .7500 in     |
| Width (B)            | .3750 in     |
| Outer Eye Diameter   | .2810 in     |
| Total Length (l2)    | 1.6870 in    |
| Brand                | RBC          |
| insert-material      |              |
| lubricating-type     |              |
| Thread Direction     | Right Handed |
| Thread Type          | Female       |
|                      |              |

## TF4Y RBC

Right Handed, Brass Insert

.2500in X .7500in X .3750in, 4 Piece -Metal-to-metal, Female Spherical Plain Rod End, Spherco Standard Tf Series, Inch

**UNIT** 

SHEET