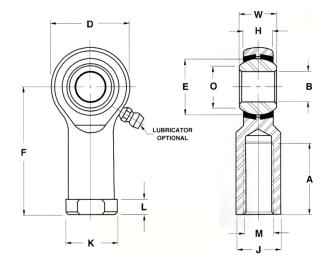

| Bore Diameter (d)    | .2500 in     |
|----------------------|--------------|
| Outside Diameter (D) | .7500 in     |
| Width (B)            | .3750 in     |
| Outer Eye Diameter   | .2810 in     |
| Total Length (l2)    | 1.6870 in    |
| Brand                | RBC          |
| insert-material      |              |
| lubricating-type     |              |
| Thread Direction     | Right Handed |
| Thread Type          | Female       |

## TF4YN RBC

.2500in X .7500in X .3750in, 4 Piece -Metal-to-metal, Female Spherical Plain Rod End, Spherco Standard Tf Series, Right Handed, Brass Insert UNIT

Inch

**SHEET**