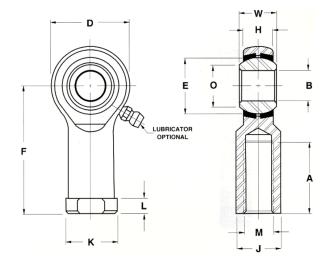

| Bore Diameter (d)    | .3125 in     |
|----------------------|--------------|
| Outside Diameter (D) | .8750 in     |
| Width (B)            | .4370 in     |
| Outer Eye Diameter   | .3440 in     |
| Total Length (I2)    | 1.8130 in    |
| Brand                | RBC          |
| insert-material      |              |
| lubricating-type     |              |
| Thread Direction     | Right Handed |
| Thread Type          | Female       |

## COMPONENT Rod End Inch Series

## TF5 **RBC**

.3125in X .8750in X .4370in, 4 Piece -Metal-to-metal, Female Spherical Plain Rod End, Spherco Standard Tf Series, Right Handed, Brass Insert

UNIT

Inch

**SHEET**