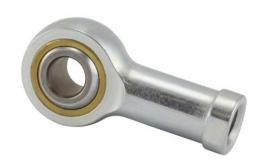

## COMPONENT Rod End Inch Series

## TF5 **RBC**

.3125in X .8750in X .4370in, 4 Piece -Metal-to-metal, Female Spherical Plain Rod End, Spherco Standard Tf Series, Right Handed, Brass Insert

UNIT

Inch

**SHEET**