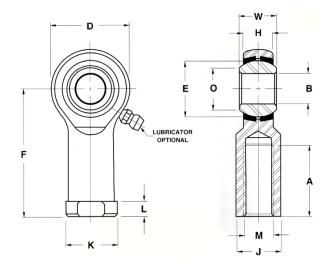

| Bore Diameter (d)    | .3125 in     |
|----------------------|--------------|
| Outside Diameter (D) | .8750 in     |
| Width (B)            | .4370 in     |
| Outer Eye Diameter   | .3440 in     |
| Total Length (I2)    | 1.8130 in    |
| Brand                | RBC          |
| insert-material      |              |
| lubricating-type     |              |
| Thread Direction     | Right Handed |
| Thread Type          | Female       |

## TF5YN RBC

.3125in X .8750in X .4370in, 4 Piece -Metal-to-metal, Female Spherical Plain Rod End, Spherco Standard Tf Series, Right Handed, Brass Insert UNIT

Inch

**SHEET**