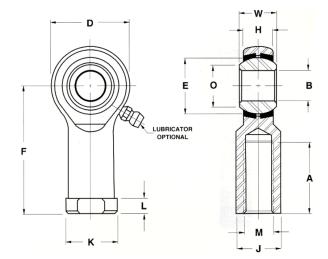

| Bore Diameter (d)    | .3750 in     |
|----------------------|--------------|
| Outside Diameter (D) | 1.0000 in    |
| Width (B)            | .5000 in     |
| Outer Eye Diameter   | .4060 in     |
| Total Length (l2)    | 2.1250 in    |
| Brand                | RBC          |
| insert-material      |              |
| lubricating-type     |              |
| Thread Direction     | Right Handed |
| Thread Type          | Female       |

## TF6

.3750in X 1.0000in X .5000in, 4 Piece -Metal-to-metal, Female Spherical Plain Rod End, Spherco Standard Tf Series, Right Handed, Brass Insert UNIT

Inch

**SHEET**