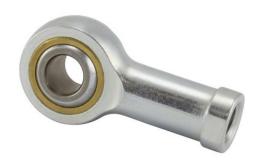

## COMPONENT

Rod End Inch Series

## TF6

.3750in X 1.0000in X .5000in, 4 Piece -Metal-to-metal, Female Spherical Plain Rod End, Spherco Standard Tf Series, Right Handed, Brass Insert UNIT

Inch

**SHEET**

| Bore Diameter (d)    | .3750 in     |
|----------------------|--------------|
| Outside Diameter (D) | 1.0000 in    |
| Width (B)            | .5000 in     |
| Outer Eye Diameter   | .4060 in     |
| Total Length (l2)    | 2.1250 in    |
| Brand                | RBC          |
| insert-material      |              |
| lubricating-type     |              |
| Thread Direction     | Right Handed |
| Thread Type          | Female       |