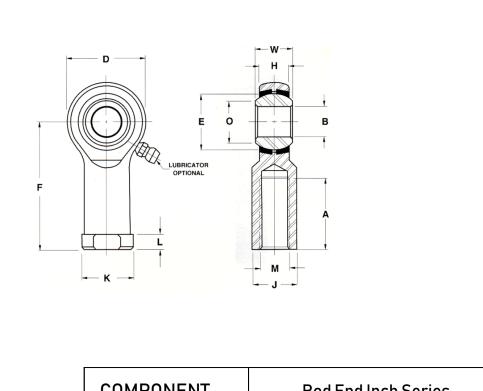

| Bore Diameter (d)    | .3750 in     |
|----------------------|--------------|
| Outside Diameter (D) | 1.0000 in    |
| Width (B)            | .5000 in     |
| Outer Eye Diameter   | .4060 in     |
| Total Length (l2)    | 2.1250 in    |
| Brand                | RBC          |
| insert-material      |              |
| lubricating-type     |              |
| Thread Direction     | Right Handed |
| Thread Type          | Female       |
|                      | •            |

| ΡI₿ |
|-----|
|     |

|                                                                                                                   | Female                                                   | CUMPUNENI Rod End Inch Seri                                                                                                                                                                                                                                                                                                                              |                                                                                                         | eries |      |
|-------------------------------------------------------------------------------------------------------------------|----------------------------------------------------------|----------------------------------------------------------------------------------------------------------------------------------------------------------------------------------------------------------------------------------------------------------------------------------------------------------------------------------------------------------|---------------------------------------------------------------------------------------------------------|-------|------|
| Pacific International Bearing,                                                                                    |                                                          | This file and any associated information<br>and specifications are provided for<br>reference and evaluation purposes only,<br>and is subject to change without notice. PIB<br>makes no representations, warranties or<br>guarantees as to the appropriateness,<br>accuracy, completeness, or suitability for<br>any purpose, of the file, information or | <b>TF6Y</b><br>RBC<br>.3750in X 1.0000in X .5000in, 4 Piece -<br>Metal-to-metal, Female Spherical Plain |       | UNIT |
| 33258 Central Ave, Union City, CA 94587<br>1-800-228-8895, 510-512-7000,<br>info@pibsales.com<br>www.pibsales.com | Inch                                                     |                                                                                                                                                                                                                                                                                                                                                          |                                                                                                         |       |      |
|                                                                                                                   | www.pibsales.com specifications. You are solely response | specifications. You are solely responsible for the use of the file, information or                                                                                                                                                                                                                                                                       | Rod End, Spherco Standard Tf Series,<br>Right Handed, Brass Insert                                      | SHEET |      |