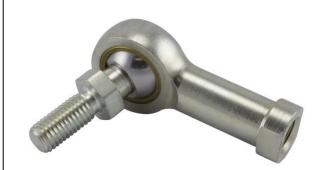

| Bore Diameter (d)    | .3750 in     |
|----------------------|--------------|
| Outside Diameter (D) | 1.0000 in    |
| Width (B)            | .5000 in     |
| Outer Eye Diameter   | .4060 in     |
| Total Length (l2)    | 2.1250 in    |
| Brand                | RBC          |
| insert-material      |              |
| lubricating-type     |              |
| Thread Direction     | Right Handed |
| Thread Type          | Female       |
|                      | •            |