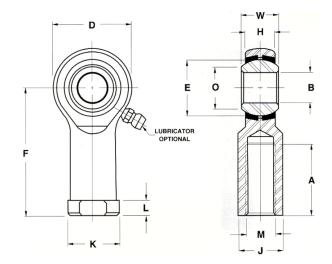

| Bore Diameter (d)    | .3750 in     |
|----------------------|--------------|
| Outside Diameter (D) | 1.0000 in    |
| Width (B)            | .5000 in     |
| Outer Eye Diameter   | .4060 in     |
| Total Length (I2)    | 2.1250 in    |
| Brand                | RBC          |
| insert-material      |              |
| lubricating-type     |              |
| Thread Direction     | Right Handed |
| Thread Type          | Female       |

## TF6YN RBC

.3750in X 1.0000in X .5000in, 4 Piece -Metal-to-metal, Female Spherical Plain Rod End, Spherco Standard Tf Series, Right Handed, Brass Insert UNIT

Inch

**SHEET**