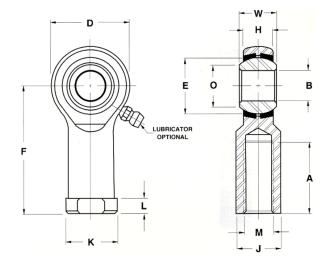

| Bore Diameter (d)    | .4375 in     |
|----------------------|--------------|
| Outside Diameter (D) | 1.1250 in    |
| Width (B)            | .5620 in     |
| Outer Eye Diameter   | .4370 in     |
| Total Length (l2)    | 2.3750 in    |
| Brand                | RBC          |
| insert-material      |              |
| lubricating-type     |              |
| Thread Direction     | Right Handed |
| Thread Type          | Female       |

COMPONENT

Rod End Inch Series

## TF7

.4375in X 1.1250in X .5620in, 4 Piece -Metal-to-metal, Female Spherical Plain Rod End, Spherco Standard Tf Series, Right Handed, Brass Insert UNIT

Inch

**SHEET**