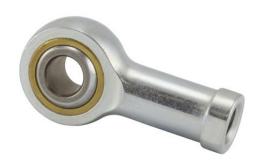

COMPONENT

Rod End Inch Series

## TF7

.4375in X 1.1250in X .5620in, 4 Piece -Metal-to-metal, Female Spherical Plain Rod End, Spherco Standard Tf Series, Right Handed, Brass Insert UNIT

Inch

**SHEET**