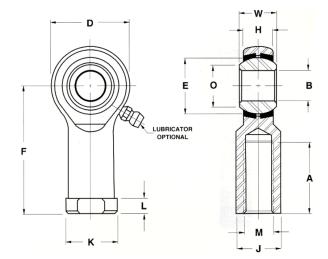

| Bore Diameter (d)    | .4375 in     |
|----------------------|--------------|
| Outside Diameter (D) | 1.1250 in    |
| Width (B)            | .5620 in     |
| Outer Eye Diameter   | .4370 in     |
| Total Length (l2)    | 2.3750 in    |
| Brand                | RBC          |
| insert-material      |              |
| lubricating-type     |              |
| Thread Direction     | Right Handed |
| Thread Type          | Female       |

## COMPONENT

Rod End Inch Series

## TF7YN

**RBC** 

.4375in X 1.1250in X .5620in, 4 Piece -Metal-to-metal, Female Spherical Plain Rod End, Spherco Standard Tf Series, Right Handed, Brass Insert UNIT

Inch

**SHEET**