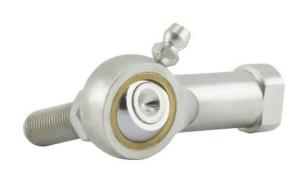

## COMPONENT

Rod End Inch Series

## TF7YN

**RBC** 

.4375in X 1.1250in X .5620in, 4 Piece -Metal-to-metal, Female Spherical Plain Rod End, Spherco Standard Tf Series, Right Handed, Brass Insert UNIT

Inch

**SHEET**