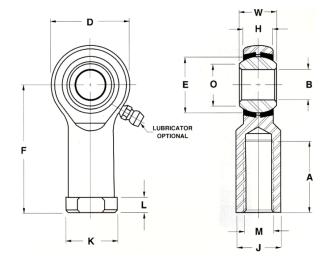

| Bore Diameter (d)    | .5000 in     |
|----------------------|--------------|
| Outside Diameter (D) | 1.3120 in    |
| Width (B)            | .6250 in     |
| Outer Eye Diameter   | .5000 in     |
| Total Length (l2)    | 2.7810 in    |
| Brand                | RBC          |
| insert-material      |              |
| lubricating-type     |              |
| Thread Direction     | Right Handed |
| Thread Type          | Female       |

## TF8N RBC

.5000in X 1.3120in X .6250in, 4 Piece -Metal-to-metal, Female Spherical Plain Rod End, Spherco Standard Tf Series, Right Handed, Brass Insert UNIT

Inch

**SHEET**