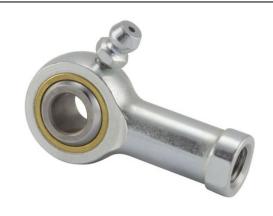

## TF8N RBC

.5000in X 1.3120in X .6250in, 4 Piece -Metal-to-metal, Female Spherical Plain Rod End, Spherco Standard Tf Series, Right Handed, Brass Insert UNIT

Inch

**SHEET**