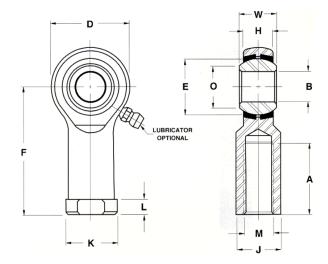

| Bore Diameter (d)    | .5000 in     |
|----------------------|--------------|
| Outside Diameter (D) | 1.3120 in    |
| Width (B)            | .6250 in     |
| Outer Eye Diameter   | .5000 in     |
| Total Length (I2)    | 2.7810 in    |
| Brand                | RBC          |
| insert-material      |              |
| lubricating-type     |              |
| Thread Direction     | Right Handed |
| Thread Type          | Female       |

## TF8Y

**RBC** 

.5000in X 1.3120in X .6250in, 4 Piece -Metal-to-metal, Female Spherical Plain Rod End, Spherco Standard Tf Series, Right Handed, Brass Insert UNIT

Inch

**SHEET**