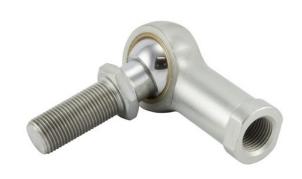

COMPONENT

Rod End Inch Series

## TF8Y

**RBC** 

.5000in X 1.3120in X .6250in, 4 Piece -Metal-to-metal, Female Spherical Plain Rod End, Spherco Standard Tf Series, Right Handed, Brass Insert UNIT

Inch

**SHEET**