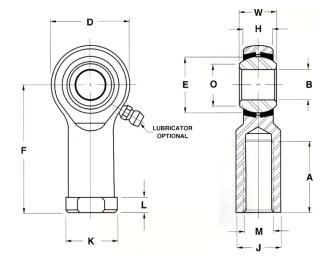

| Bore Diameter (d)    | .6250 in    |
|----------------------|-------------|
| Outside Diameter (D) | 1.5000 in   |
| Width (B)            | .7500 in    |
| Outer Eye Diameter   | .5620 in    |
| Total Length (I2)    | 3.2500 in   |
| Brand                | RBC         |
| insert-material      |             |
| lubricating-type     |             |
| Thread Direction     | Left Handed |
| Thread Type          | Female      |

## TFL10

 $\mathsf{RBC}$ 

.6250in X 1.5000in X .7500in, 4 Piece -Metal-to-metal, Female Spherical Plain Rod End, Spherco Standard Tf Series, Left Handed, Brass Insert UNIT

Inch

**SHEET**