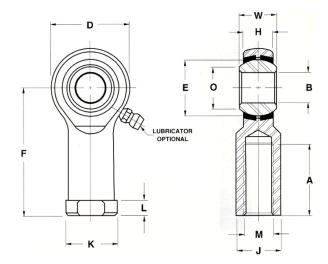

| Bore Diameter (d)    | .6250 in    |
|----------------------|-------------|
| Outside Diameter (D) | 1.5000 in   |
| Width (B)            | .7500 in    |
| Outer Eye Diameter   | .5620 in    |
| Total Length (l2)    | 3.2500 in   |
| Brand                | RBC         |
| insert-material      |             |
| lubricating-type     |             |
| Thread Direction     | Left Handed |
| Thread Type          | Female      |
|                      |             |

## TFL10N

**RBC** 

.6250in X 1.5000in X .7500in, 4 Piece -Metal-to-metal, Female Spherical Plain Rod End, Spherco Standard Tf Series, Left Handed, Brass Insert UNIT

Inch

**SHEET**