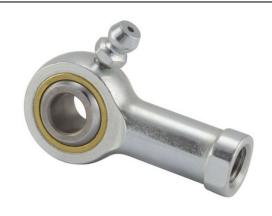

## TFL12N

**RBC** 

.7500in X 1.7500in X .8750in, 4 Piece -Metal-to-metal, Female Spherical Plain Rod End, Spherco Standard Tf Series, Left Handed, Brass Insert UNIT

Inch

**SHEET**