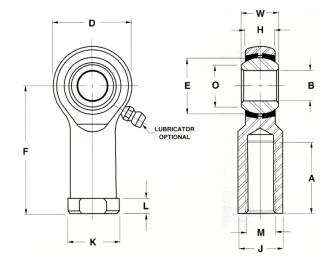

| Bore Diameter (d)    | .7500 in    |
|----------------------|-------------|
| Outside Diameter (D) | 1.7500 in   |
| Width (B)            | .8750 in    |
| Outer Eye Diameter   | .6870 in    |
| Total Length (l2)    | 3.7500 in   |
| Brand                | RBC         |
| insert-material      |             |
| lubricating-type     |             |
| Thread Direction     | Left Handed |
| Thread Type          | Female      |

## TFL12N

**RBC** 

.7500in X 1.7500in X .8750in, 4 Piece -Metal-to-metal, Female Spherical Plain Rod End, Spherco Standard Tf Series, Left Handed, Brass Insert UNIT

Inch

**SHEET**