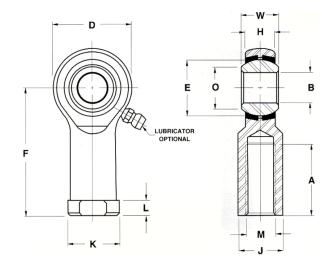

| Bore Diameter (d)    | .7500 in    |
|----------------------|-------------|
| Outside Diameter (D) | 1.7500 in   |
| Width (B)            | .8750 in    |
| Outer Eye Diameter   | .6870 in    |
| Total Length (l2)    | 3.7500 in   |
| Brand                | RBC         |
| insert-material      |             |
| lubricating-type     |             |
| Thread Direction     | Left Handed |
| Thread Type          | Female      |

## TFL12Y

**RBC** 

.7500in X 1.7500in X .8750in, 4 Piece -Metal-to-metal, Female Spherical Plain Rod End, Spherco Standard Tf Series, Left Handed, Brass Insert UNIT

Inch

**SHEET**