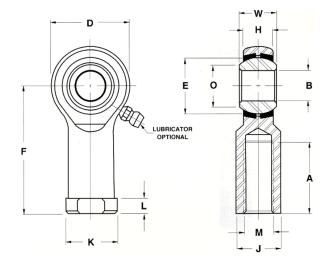

| Bore Diameter (d)    | .7500 in    |
|----------------------|-------------|
| Outside Diameter (D) | 1.7500 in   |
| Width (B)            | .8750 in    |
| Outer Eye Diameter   | .6870 in    |
| Total Length (l2)    | 3.7500 in   |
| Brand                | RBC         |
| insert-material      |             |
| lubricating-type     |             |
| Thread Direction     | Left Handed |
| Thread Type          | Female      |

## TFL12YN

**RBC** 

.7500in X 1.7500in X .8750in, 4 Piece -Metal-to-metal, Female Spherical Plain Rod End, Spherco Standard Tf Series, Left Handed, Brass Insert UNIT

Inch

**SHEET**