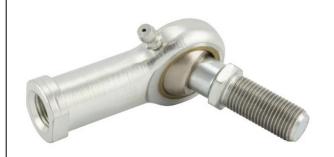

## TFL12YN

**RBC** 

.7500in X 1.7500in X .8750in, 4 Piece -Metal-to-metal, Female Spherical Plain Rod End, Spherco Standard Tf Series, Left Handed, Brass Insert UNIT

Inch

**SHEET**