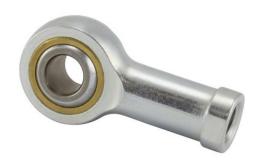

## TFL3

RBC

.1900in X 0.6250in X .3120in, 4 Piece – Metal-to-metal, Female Spherical Plain Rod End, Spherco Standard Tf Series, Left Handed, Brass Insert UNIT

Rod End Inch Series

Inch

**SHEET**