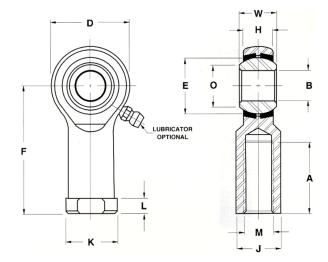

| Bore Diameter (d)    | .1900 in    |
|----------------------|-------------|
| Outside Diameter (D) | .6250 in    |
| Width (B)            | .3120 in    |
| Outer Eye Diameter   | .2500 in    |
| Total Length (I2)    | 1.3750 in   |
| Brand                | RBC         |
| insert-material      |             |
| lubricating-type     |             |
| Thread Direction     | Left Handed |
| Thread Type          | Female      |

## TFL3

RBC

.1900in X 0.6250in X .3120in, 4 Piece – Metal-to-metal, Female Spherical Plain Rod End, Spherco Standard Tf Series, Left Handed, Brass Insert UNIT

Rod End Inch Series

Inch

**SHEET**