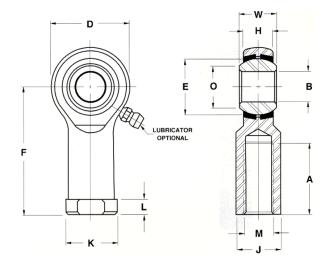

| Bore Diameter (d)    | .1900 in    |
|----------------------|-------------|
| Outside Diameter (D) | .6250 in    |
| Width (B)            | .3120 in    |
| Outer Eye Diameter   | .2500 in    |
| Total Length (l2)    | 1.3750 in   |
| Brand                | RBC         |
| insert-material      |             |
| lubricating-type     |             |
| Thread Direction     | Left Handed |
| Thread Type          | Female      |