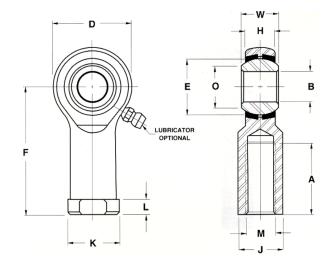

| Bore Diameter (d)    | .2500 in    |
|----------------------|-------------|
| Outside Diameter (D) | .7500 in    |
| Width (B)            | .3750 in    |
| Outer Eye Diameter   | .2810 in    |
| Total Length (l2)    | 1.6870 in   |
| Brand                | RBC         |
| insert-material      |             |
| lubricating-type     |             |
| Thread Direction     | Left Handed |
| Thread Type          | Female      |

## TFL4YN

**RBC** 

.2500in X .7500in X .3750in, 4 Piece -Metal-to-metal, Female Spherical Plain Rod End, Spherco Standard Tf Series, Left Handed, Brass Insert UNIT

Inch

**SHEET**