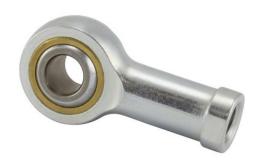

specifications.

for the use of the file, information or

COMPONENT

Rod End Inch Series

## TFL5

.3125in X .8750in X .4370in, 4 Piece -Metal-to-metal, Female Spherical Plain Rod End, Spherco Standard Tf Series, Left Handed, Brass Insert UNIT

Inch

**SHEET** 