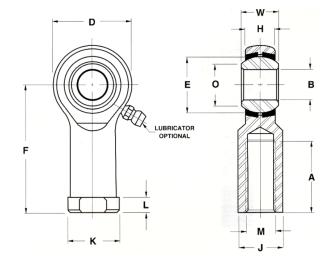

| Bore Diameter (d)    | .3125 in    |
|----------------------|-------------|
| Outside Diameter (D) | .8750 in    |
| Width (B)            | .4370 in    |
| Outer Eye Diameter   | .3440 in    |
| Total Length (l2)    | 1.8130 in   |
| Brand                | RBC         |
| insert-material      |             |
| lubricating-type     |             |
| Thread Direction     | Left Handed |
| Thread Type          | Female      |

## TFL5

.3125in X .8750in X .4370in, 4 Piece -Metal-to-metal, Female Spherical Plain Rod End, Spherco Standard Tf Series, Left Handed, Brass Insert UNIT

Inch

**SHEET** 