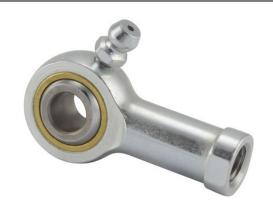

## COMPONENT

Rod End Inch Series

## TFL5N RBC

.3125in X .8750in X .4370in, 4 Piece -Metal-to-metal, Female Spherical Plain Rod End, Spherco Standard Tf Series, Left Handed, Brass Insert UNIT

Inch

**SHEET**