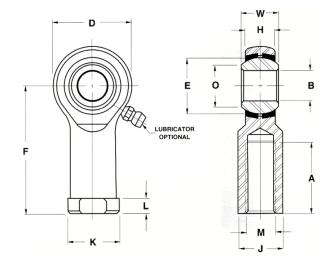

| Bore Diameter (d)    | .3125 in    |
|----------------------|-------------|
| Outside Diameter (D) | .8750 in    |
| Width (B)            | .4370 in    |
| Outer Eye Diameter   | .3440 in    |
| Total Length (l2)    | 1.8130 in   |
| Brand                | RBC         |
| insert-material      |             |
| lubricating-type     |             |
| Thread Direction     | Left Handed |
| Thread Type          | Female      |

## TFL5N RBC

.3125in X .8750in X .4370in, 4 Piece -Metal-to-metal, Female Spherical Plain Rod End, Spherco Standard Tf Series, Left Handed, Brass Insert UNIT

Inch

**SHEET**