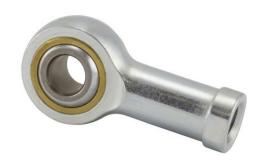

## COMPONENT

Rod End Inch Series

## TFL6 RBC

.3750in X 1.0000in X .5000in, 4 Piece -Metal-to-metal, Female Spherical Plain Rod End, Spherco Standard Tf Series, Left Handed, Brass Insert UNIT

Inch

**SHEET**