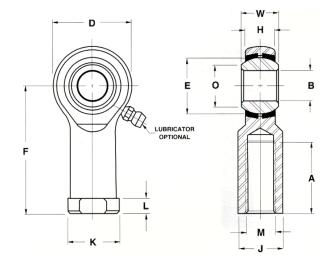

| Bore Diameter (d)    | .3750 in    |
|----------------------|-------------|
| Outside Diameter (D) | 1.0000 in   |
| Width (B)            | .5000 in    |
| Outer Eye Diameter   | .4060 in    |
| Total Length (I2)    | 2.1250 in   |
| Brand                | RBC         |
| insert-material      |             |
| lubricating-type     |             |
| Thread Direction     | Left Handed |
| Thread Type          | Female      |

## COMPONENT

Rod End Inch Series

## TFL6 RBC

.3750in X 1.0000in X .5000in, 4 Piece -Metal-to-metal, Female Spherical Plain Rod End, Spherco Standard Tf Series, Left Handed, Brass Insert UNIT

Inch

**SHEET**