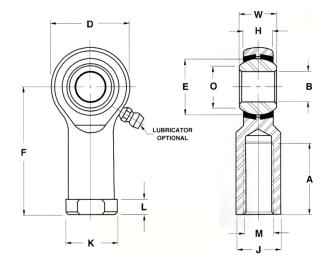

| Bore Diameter (d)    | .3750 in    |
|----------------------|-------------|
| Outside Diameter (D) | 1.0000 in   |
| Width (B)            | .5000 in    |
| Outer Eye Diameter   | .4060 in    |
| Total Length (l2)    | 2.1250 in   |
| Brand                | RBC         |
| insert-material      |             |
| lubricating-type     |             |
| Thread Direction     | Left Handed |
| Thread Type          | Female      |

## TFL6Y RBC

.3750in X 1.0000in X .5000in, 4 Piece -Metal-to-metal, Female Spherical Plain Rod End, Spherco Standard Tf Series, Left Handed, Brass Insert UNIT

Inch

**SHEET**