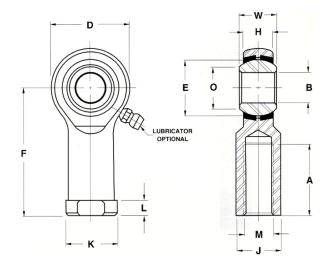

| Bore Diameter (d)    | .4375 in    |
|----------------------|-------------|
| Outside Diameter (D) | 1.1250 in   |
| Width (B)            | .5620 in    |
| Outer Eye Diameter   | .4370 in    |
| Total Length (l2)    | 2.3750 in   |
| Brand                | RBC         |
| insert-material      |             |
| lubricating-type     |             |
| Thread Direction     | Left Handed |
| Thread Type          | Female      |

## TFL7Y

**RBC** 

.4375in X 1.1250in X .5620in, 4 Piece – Metal-to-metal, Female Spherical Plain Rod End, Spherco Standard Tf Series, Left Handed, Brass Insert UNIT

Inch

**SHEET**