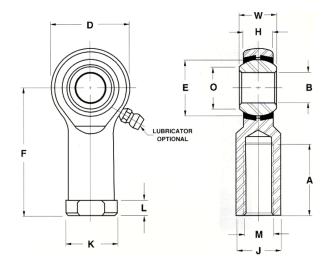

| Bore Diameter (d)    | .4375 in    |
|----------------------|-------------|
| Outside Diameter (D) | 1.1250 in   |
| Width (B)            | .5620 in    |
| Outer Eye Diameter   | .4370 in    |
| Total Length (l2)    | 2.3750 in   |
| Brand                | RBC         |
| insert-material      |             |
| lubricating-type     |             |
| Thread Direction     | Left Handed |
| Thread Type          | Female      |

## TFL7YN

**RBC** 

.4375in X 1.1250in X .5620in, 4 Piece -Metal-to-metal, Female Spherical Plain Rod End, Spherco Standard Tf Series, Left Handed, Brass Insert UNIT

Inch

**SHEET**