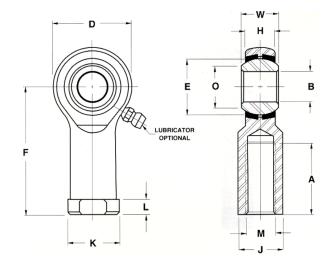

| Bore Diameter (d)    | .5000 in    |
|----------------------|-------------|
| Outside Diameter (D) | 1.3120 in   |
| Width (B)            | .6250 in    |
| Outer Eye Diameter   | .5000 in    |
| Total Length (l2)    | 2.7810 in   |
| Brand                | RBC         |
| insert-material      |             |
| lubricating-type     |             |
| Thread Direction     | Left Handed |
| Thread Type          | Female      |

## TFL8 RBC

.5000in X 1.3120in X .6250in, 4 Piece -Metal-to-metal, Female Spherical Plain Rod End, Spherco Standard Tf Series, Left Handed, Brass Insert UNIT

Inch

**SHEET**