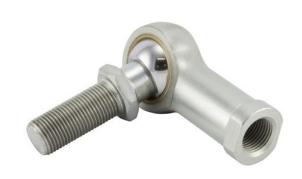

## COMPONENT

Rod End Inch Series

## TFL8Y

**RBC** 

.5000in X 1.3120in X .6250in, 4 Piece -Metal-to-metal, Female Spherical Plain Rod End, Spherco Standard Tf Series, Left Handed, Brass Insert UNIT

Inch

**SHEET**