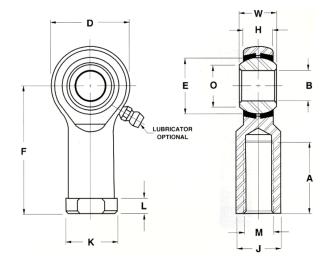

| Bore Diameter (d)    | .5000 in    |
|----------------------|-------------|
| Outside Diameter (D) | 1.3120 in   |
| Width (B)            | .6250 in    |
| Outer Eye Diameter   | .5000 in    |
| Total Length (I2)    | 2.7810 in   |
| Brand                | RBC         |
| insert-material      |             |
| lubricating-type     |             |
| Thread Direction     | Left Handed |
| Thread Type          | Female      |

## TFL8Y

**RBC** 

.5000in X 1.3120in X .6250in, 4 Piece -Metal-to-metal, Female Spherical Plain Rod End, Spherco Standard Tf Series, Left Handed, Brass Insert UNIT

Inch

**SHEET**