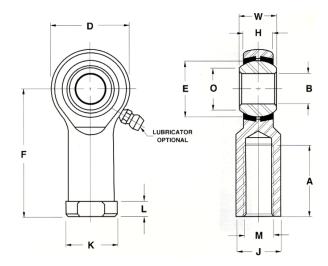

| .5000 in                    | Bore Diameter (d)                                                         |
|-----------------------------|---------------------------------------------------------------------------|
| 1.3120 in                   | Outside Diameter (D)                                                      |
| .6250 in                    | Width (B)                                                                 |
| .5000 in                    | Outer Eye Diameter                                                        |
| 2.7810 in                   | Total Length (l2)                                                         |
| RBC                         | Brand                                                                     |
|                             | insert-material                                                           |
|                             | lubricating-type                                                          |
| Left Handed                 | Thread Direction                                                          |
| Female                      | Thread Type                                                               |
| 2.7810 in  RBC  Left Handed | Total Length (I2) Brand insert-material lubricating-type Thread Direction |

## TFL8YN

**RBC** 

.5000in X 1.3120in X .6250in, 4 Piece -Metal-to-metal, Female Spherical Plain Rod End, Spherco Standard Tf Series, Left Handed, Brass Insert UNIT

Inch

**SHEET**